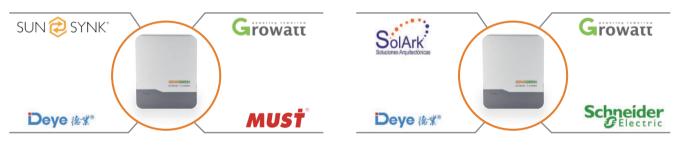

### South African Market

genixgreen's battery BMS supports simultaneous communication and docking with multiple inverter brands

#### American Market

genixgreen's battery BMS supports simultaneous communication and docking with multiple inverter brands

### Super Points: ONE Battery For Multiple Brand Inverters

### **KEY FEATURES**

- ★ Automotive Grade Cells-16 cell configuration
- ★ Integrated CAN bus RS485 BMS.
- ★ LED display shows battery Power.
- Pre-configured with optimal parameters.
- ★ No other LiFePO4 battery offers this functionality, longevity and warranty at our price.
- ★ Warranted for daily cycling.
- Communicated with inverter brand: SMA,Studer,Solar-Edge,Schneider,DEYE, Solis,Sungrow,Growatt,Sofar,Must, Sol-Ark,Sunsynk and etc