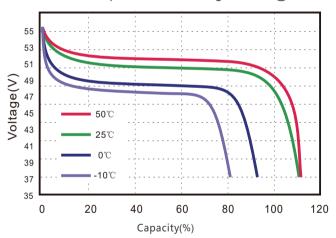

#### Different current/Temperature Discharge curves

#### **Cycle Life Curve**

Different Temperature Discharge Curve @0.5C