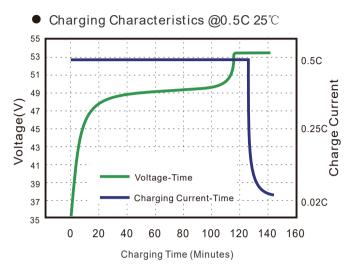

els Function          | Support 8 units in parallels |
| Communication interface     | RS485、RS232、CAN(Optional)    |
| Cyclelife                   | ≥6000 Cycles (80%DOD)        |
| Charge temperature range    | 0∼65°C                       |
| Discharge temperature range | -20~65°C                     |
| Colour                      | (Grey and white)             |
| Dimensions                  | 600*510*173MM                |
| Weight                      | 58Kg                         |
| Installation method         | (Wall mounted)               |

## 51.2V 100Ah LiFePO4 Powerwall **GENIXGREEN** Home Energy Storage Battery

### Charging and Discharge curve



#### Different current/Temperature Discharge curves

#### Different Rate Discharge Curve @25°C



#### **Cycle Life Curve**





Different Temperature Discharge Curve @0.5C







# 51.2V 100Ah LiFePO4 Powerwall GENIXGREEN Home Energy Storage Battery