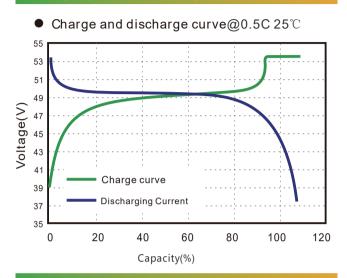

charge cut-off voltage   | 40V                          |
| Max discharge current       | 100A                         |
| Parallels Function          | Support 8 units in parallels |
| Communication interface     | RS485、RS232、CAN(Optional)    |
| Cyclelife                   | ≥6000 Cycles (80%DOD)        |
| Charge temperature range    | 0∼65°C                       |
| Discharge temperature range | -20~65°C                     |
| Colour                      | (Grey and white)             |
| Dimensions                  | 600*510*173MM                |
| Weight                      | 58Kg                         |
| Installation method         | (Wall mounted)               |

## 51.2V 100Ah LiFePO4 Powerwall **GENIXGREEN** Home Energy Storage Battery

### Charging and Discharge curve



#### Different current/Temperature Discharge curves

#### Different Rate Discharge Curve @25°C



#### **Cycle Life Curve**





Different Temperature Discharge Curve @0.5C







# 51.2V 100Ah LiFePO4 Powerwall GENIXGREEN Home Energy Storage Battery