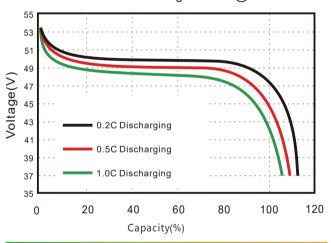

|
| Parallels Function          | Support 8 units in parallels |
| Communication interface     | RS485、RS232、CAN(Optional)    |
| Cyclelife                   | ≥6000 Cycles (80%DOD)        |
| Charge temperature range    | 0∼65°C                       |
| Discharge temperature range | -20~65°C                     |
| Colour                      | (Grey and white)             |
| Dimensions                  | 600*510*173MM                |
| Weight                      | 58Kg                         |
| Installation method         | (Wall mounted)               |

## 51.2V 100Ah LiFePO4 Powerwall **GENIXGREEN** Home Energy Storage Battery

### Charging and Discharge curve



#### Different current/Temperature Discharge curves

#### Different Rate Discharge Curve @25°C



#### **Cycle Life Curve**





Different Temperature Discharge Curve @0.5C







# 51.2V 100Ah LiFePO4 Powerwall GENIXGREEN Home Energy Storage Battery