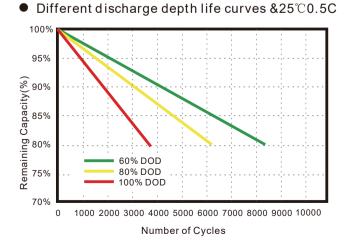

llels Function          | Support 8 units in parallels |
| Communication interface     | RS485、RS232、CAN(Optional)    |
| Cyclelife                   | ≥6000 Cycles (80%DOD)        |
| Charge temperature range    | 0∼65°C                       |
| Discharge temperature range | -20~65°C                     |
| Colour                      | (Grey and white)             |
| Dimensions                  | 600*510*173MM                |
| Weight                      | 58Kg                         |
| Installation method         | (Wall mounted)               |

## 51.2V 100Ah LiFePO4 Powerwall **GENIXGREEN** Home Energy Storage Battery

### Charging and Discharge curve



#### Different current/Temperature Discharge curves

#### Different Rate Discharge Curve @25°C



#### **Cycle Life Curve**





Different Temperature Discharge Curve @0.5C







# 51.2V 100Ah LiFePO4 Powerwall GENIXGREEN Home Energy Storage Battery