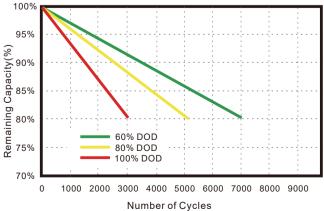

#### **Cycle Life Curve**

Different Temperature Discharge Curve @0.5C

| Product model               | ES-BOX2                      |
|-----------------------------|------------------------------|
| Product specification       | 51.2V100Ah                   |
| Nominalvoltage              | 51.2V                        |
| Nominal capacity            | 100Ah                        |
| Cell type                   | (LFP)                        |
| Standard charge voltage     | 58.4V                        |
| Max charge current          | 100A                         |
| Discharge cut-off voltage   | 40V                          |
| Max discharge current       | 100A                         |
| Parallels Function          | Support 8 units in parallels |
| Communication interface     | RS485、RS232、CAN(Optional)    |
| Cyclelife                   | ≥6000 Cycles (80%DOD)        |
| Charge temperature range    | 0∼65°C                       |
| Discharge temperature range | -20~65°C                     |
| Colour                      | (Grey and white)             |
| Dimensions                  | 600*510*173MM                |
| Weight                      | 58Kg                         |
| Installation method         | (Wall mounted)               |