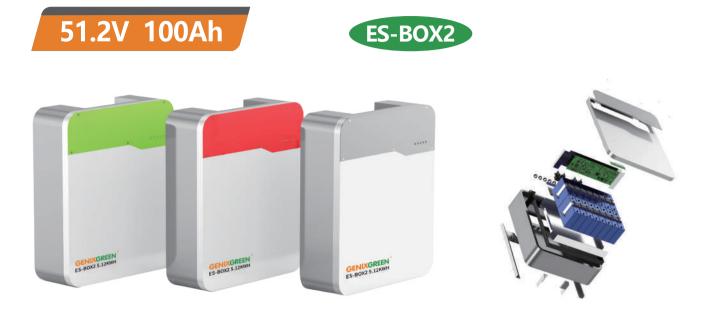

## 51.2V 100Ah LiFePO4 Powerwall Home Energy Storage Battery

### **KEY FEATURES**

- ★ Automotive Grade Cells-16 cell configuration
- ★ Integrated CAN bus RS485 BMS.
- ★ LED display shows battery Power.
- Pre-configured with optimal parameters.
- ★ No other LiFePO4 battery offers this functionality, longevity and warranty at our price.
- ★ Warranted for daily cycling.
- Communicated with inverter brand: SMA,Studer,Solar-Edge,Schneider,DEYE, Solis,Sungrow,Growatt,Sofar,Must, Sol-Ark,Sunsynk and etc

| Product model               | ES-BOX2                      |
|-----------------------------|------------------------------|
| Product specification       | 51.2V100Ah                   |
| Nominalvoltage              | 51.2V                        |
| Nominal capacity            | 100Ah                        |
| Cell type                   | (LFP)                        |
| Standard charge voltage     | 58.4V                        |
| Max charge current          | 100A                         |
| Discharge cut-off voltage   | 40V                          |
| Max discharge current       | 100A                         |
| Parallels Function          | Support 8 units in parallels |
| Communication interface     | RS485、RS232、CAN(Optional)    |
| Cyclelife                   | ≥6000 Cycles (80%DOD)        |
| Charge temperature range    | 0∼65°C                       |
| Discharge temperature range | -20~65°C                     |
| Colour                      | (Grey and white)             |
| Dimensions                  | 600*510*173MM                |
| Weight                      | 58Kg                         |
| Installation method         | (Wall mounted)               |