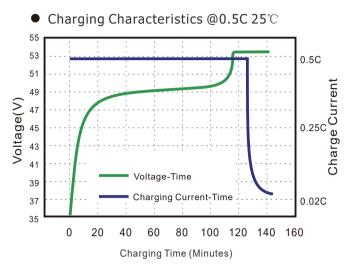

|
| (Wall mounted)            | (Wall mounted)                                                                                                                                                                      |
|                           | 51.2V 100Ah 51.2V 51.2V 100Ah (LFP) 58.4V 100A 100A 40V 100A 40V 100A 100A 100A LCD RS485、RS232、CAN(Optional)  ≥ 6000 Cycles (80%DOD) 0~65°C -20~65°C Black and white 600X400X220MM |

# 51.2V 100Ah & 200Ah LiFePO4 Powerwall Home Energy Storage Battery

#### Charging and Discharge curve



#### Different current/Temperature Discharge curves

#### ● Different Rate Discharge Curve @25°C



## Cycle Life Curve





Different Temperature Discharge Curve @0.5C



Different discharge depth life curves &40°C0.5C



## 51.2V 100Ah & 200Ah LiFePO4 Powerwall GENIXGREEN Home Energy Storage Battery