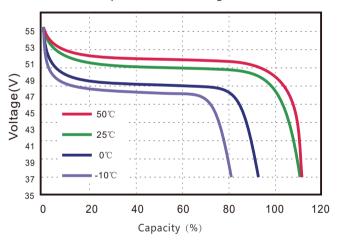

#### Different current/Temperature Discharge curves

## Cycle Life Curve

Different Temperature Discharge Curve @0.5C

Different discharge depth life curves &40°C0.5C