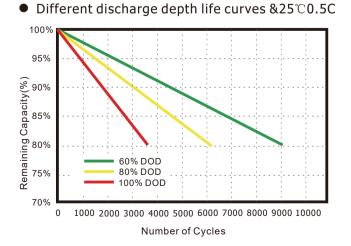

## Cycle Life Curve

Different Temperature Discharge Curve @0.5C

Different discharge depth life curves &40°C0.5C