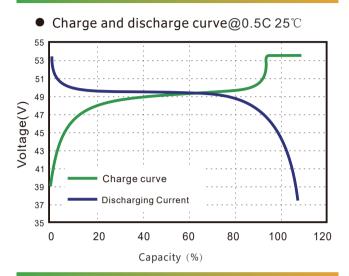

|
| 64Kg                      | 105Kg                                                                                                                                                                               |
| (Wall mounted)            | (Wall mounted)                                                                                                                                                                      |
|                           | 51.2V 100Ah 51.2V 51.2V 100Ah (LFP) 58.4V 100A 100A 40V 100A 40V 100A 100A 100A LCD RS485、RS232、CAN(Optional)  ≥ 6000 Cycles (80%DOD) 0~65°C -20~65°C Black and white 600X400X220MM |

# 51.2V 100Ah & 200Ah LiFePO4 Powerwall Home Energy Storage Battery

#### Charging and Discharge curve



#### Different current/Temperature Discharge curves

#### ● Different Rate Discharge Curve @25°C



## Cycle Life Curve





Different Temperature Discharge Curve @0.5C



Different discharge depth life curves &40°C0.5C



## 51.2V 100Ah & 200Ah LiFePO4 Powerwall GENIXGREEN Home Energy Storage Battery