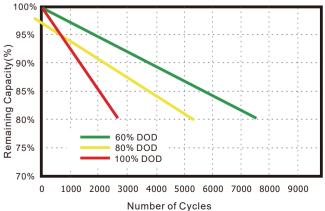

## Cycle Life Curve

Different Temperature Discharge Curve @0.5C

Different discharge depth life curves &40°C0.5C