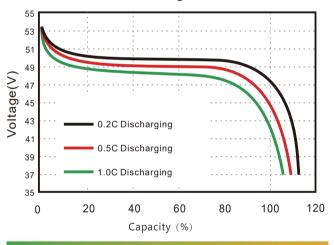

|
| (Wall mounted)            | (Wall mounted)                                                                                                                                                                      |
|                           | 51.2V 100Ah 51.2V 51.2V 100Ah (LFP) 58.4V 100A 100A 40V 100A 40V 100A 100A 100A LCD RS485、RS232、CAN(Optional)  ≥ 6000 Cycles (80%DOD) 0~65°C -20~65°C Black and white 600X400X220MM |

# 51.2V 100Ah & 200Ah LiFePO4 Powerwall Home Energy Storage Battery

#### Charging and Discharge curve



#### Different current/Temperature Discharge curves

#### ● Different Rate Discharge Curve @25°C



## Cycle Life Curve





Different Temperature Discharge Curve @0.5C



Different discharge depth life curves &40°C0.5C



## 51.2V 100Ah & 200Ah LiFePO4 Powerwall GENIXGREEN Home Energy Storage Battery