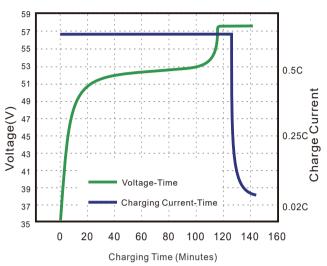

### Charging and Discharge curve

● Charge and discharge curve@0.5C 25°C

Charging Characteristics @0.5C 25℃