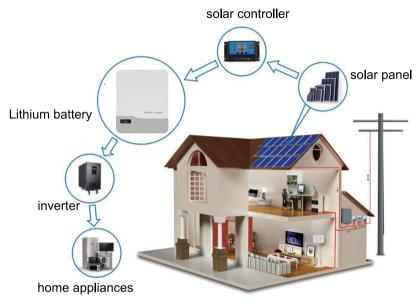

# **Key Features**

- ★ Automotive Grade Cells-16 cell configuration
- ★ Integrated CAN bus RS485 BMS.
- ★ LED display shows battery Power.
- ★ Pre-configured with optimal parameters.
- ★ No other LiFePO4 battery offers this functionality, longevity and warranty at our price.
- ★ Warranted for daily cycling.
- ★ Communicated with inverter brand: SMA,Studer,Solar-Edge,Schneider,DEYE, Solis,Sungrow,Growatt,Sofar,Must, Sol-Ark,Sunsynk and etc

# **Application**

- ★ Over charge detection function
- ★ Over discharge detection function
- ★ Over current detection function
- ★ Temperature protection function
- ★ Short circuit detection function
- ★ Balance function
- ★ Upper computer software monitor
- ★ LCD Screen optional