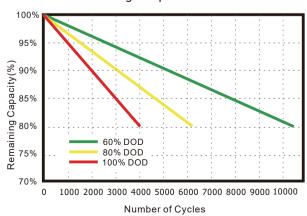

### Cycle Life Curve

Different discharge depth life curves &25℃0.5C

Different discharge depth life curves &40℃0.5C