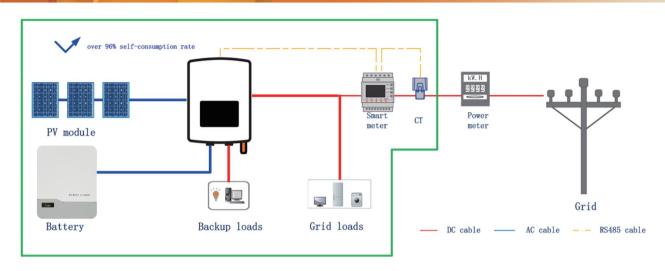

|
| Dimensions                  | 600*510*173MM                | 673*618*193MM                 |
| Weight                      | 58Kg                         | 89Kg                          |
| Installation method         | (Wall mounted)               | (Wall mounted)                |

# 51.2V 100Ah LiFePO4 Powerwall Home Energy Storage Battery

### Charging and Discharge curve

● Charge and discharge curve@0.5C 25°C



Charging Characteristics @0.5C 25℃



#### Different current/Temperature Discharge curves

Different Rate Discharge Curve @25℃



Different Temperature Discharge Curve @0.5C



### Cycle Life Curve

Different discharge depth life curves &25℃0.5C



Different discharge depth life curves &40℃0.5C



# 51.2V 100Ah & 200Ah LiFePO4 Powerwall Home Energy Storage Battery