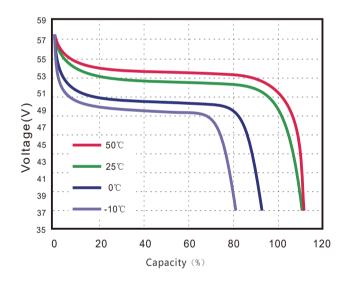

#### Different current/Temperature Discharge curves

Different Rate Discharge Curve @25℃

Different Temperature Discharge Curve @0.5C