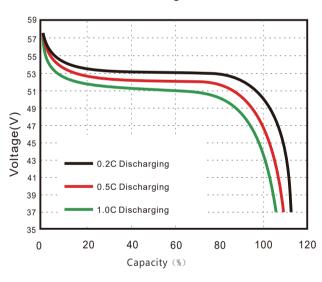

#### Different current/Temperature Discharge curves

Different Rate Discharge Curve @25℃

Different Temperature Discharge Curve @0.5C