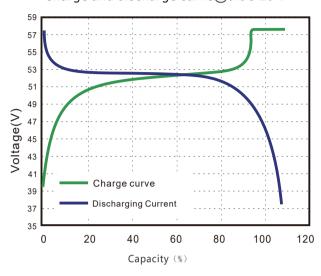

### Charging and Discharge curve

● Charge and discharge curve@0.5C 25°C

Charging Characteristics @0.5C 25℃