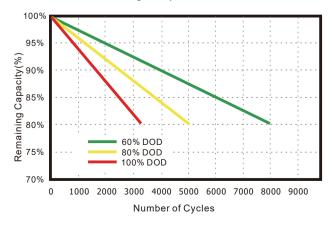

### Cycle Life Curve

Different discharge depth life curves &25℃0.5C

Different discharge depth life curves &40℃0.5C